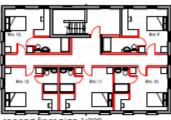

site plan 1:500 @ A3 - p100

View up Reliance Way, site access on LHS, before Office block . RHS of picture shows Flats on remainder of the former Bus Depot.

roof plan 1:500 @ A3 - p101

second floor plan 1:200

first floor plan 1:200

ground floor plan 1:200

buildings B & C (13 rooms each)

floor plans 1:200 @ A3 - p102

4

elevation to Cowley Road 1:100

elevations 1:200 @ A3 - p103

aeriel view - p104