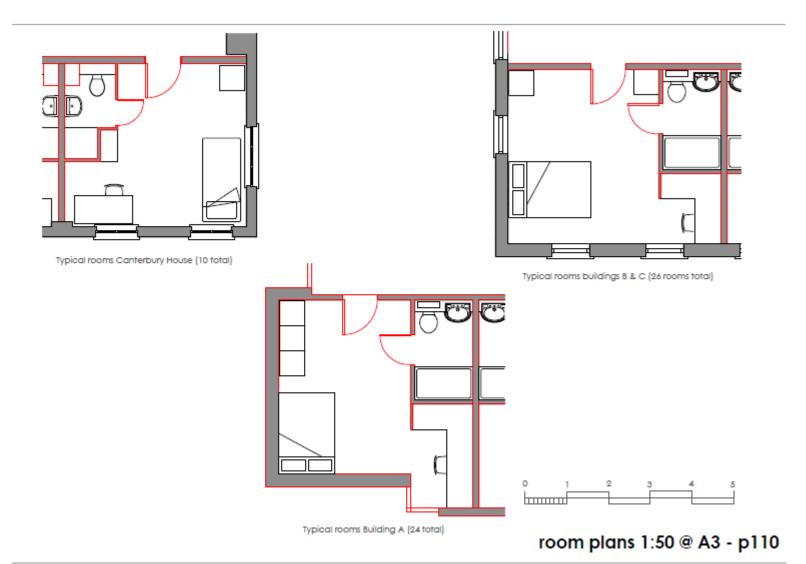

first floor plan 1:200

ground floor plan 1:200

buildings B & C (13 rooms each)

floor plans 1:200 @ A3 - p102

4

elevation to Cowley Road 1:100

elevations 1:200 @ A3 - p103

aeriel view - p104