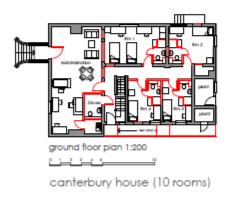

first floor plan 1:200

ground floor plan 1:200

buildings B & C (13 rooms each)

floor plans 1:200 @ A3 - p102

4

elevation to Cowley Road 1:100

elevations 1:200 @ A3 - p103

aeriel view - p104