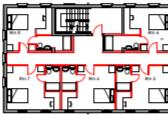

first floor plan 1:200

ground floor plan 1:200

buildings B & C (13 rooms each)

floor plans 1:200 @ A3 - p102

4

elevation to Cowley Road 1:100

elevations 1:200 @ A3 - p103

aeriel view - p104