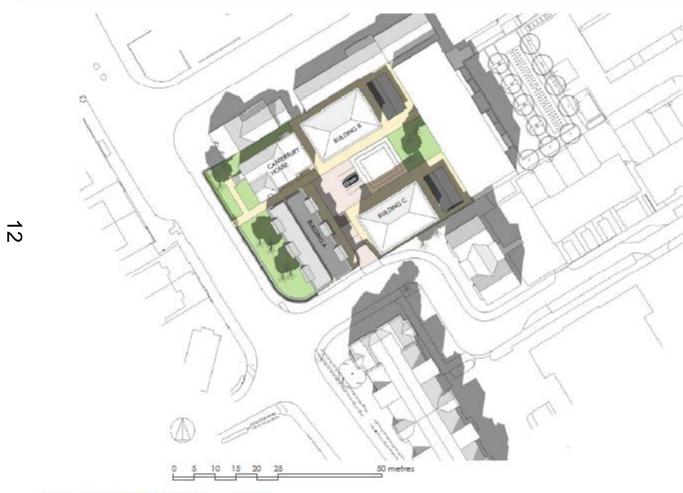

first floor plan 1:200

ground floor plan 1:200

buildings B & C (13 rooms each)

floor plans 1:200 @ A3 - p102

4

elevation to Cowley Road 1:100

elevations 1:200 @ A3 - p103

aeriel view - p104