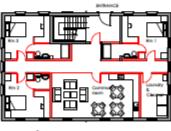

first floor plan 1:200

ground floor plan 1:200

buildings B & C (13 rooms each)

floor plans 1:200 @ A3 - p102

4

elevation to Cowley Road 1:100

elevations 1:200 @ A3 - p103

aeriel view - p104