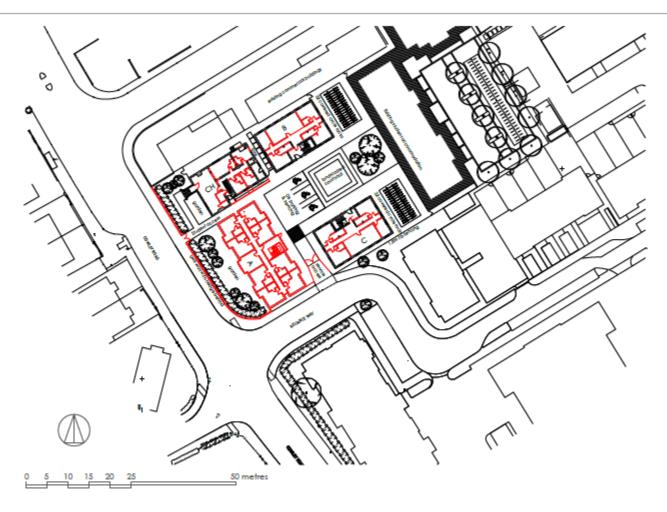

site plan 1:500 @ A3 - p100

View up Reliance Way, site access on LHS, before Office block . RHS of picture shows Flats on remainder of the former Bus Depot.

roof plan 1:500 @ A3 - p101

second floor plan 1:200

first floor plan 1:200

ground floor plan 1:200

buildings B & C (13 rooms each)

floor plans 1:200 @ A3 - p102

4

elevation to Cowley Road 1:100

elevations 1:200 @ A3 - p103

aeriel view - p104