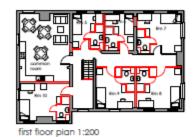

first floor plan 1:200

ground floor plan 1:200

buildings B & C (13 rooms each)

floor plans 1:200 @ A3 - p102

4

elevation to Cowley Road 1:100

elevations 1:200 @ A3 - p103

aeriel view - p104