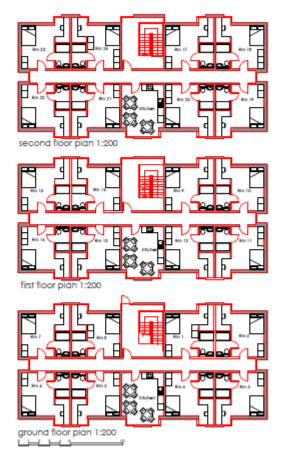

first floor plan 1:200

ground floor plan 1:200

buildings B & C (13 rooms each)

floor plans 1:200 @ A3 - p102

4

elevation to Cowley Road 1:100

elevations 1:200 @ A3 - p103

aeriel view - p104